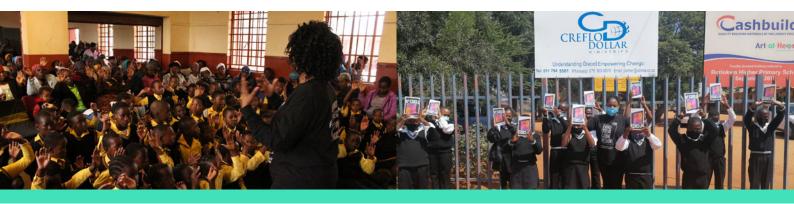

Please confirm receipt by phoning: +27 11 794 5501

Thank You,

Creflo Dollar Global Missions has partnered with Botlokwa Primary School in Limpopo for ten years. We would like to continue providing the school with tablets, white boards, and a projector for their library & classrooms in an effort to give every learner the chance to reach their full potential as they increase their computer literacy.

Creflo Dollar Global Missions invites you to become part of this mission by donating R350.00 towards the purchase of tablets, white boards, and a projector for the learners of Botlokwa Primary school.