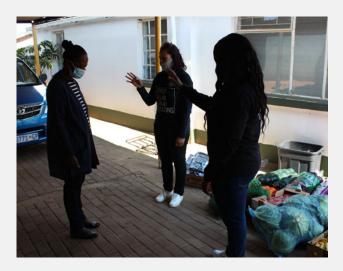

### **SOUTH AFRICA MISSIONS**

The South Africa Global Missions team re-visited the Jordan House Old Age Home and supplied them with fruit, vegetables, winters scarfs and beanies to keep the elderly warm during the winter season. Thank you to our partners and donors for your continual support in helping us spread the message of grace and love. The elderly are pillars of our communities and Creflo Dollar Ministries is grateful to bless the elderly home during the Covid-19 pandemic. Thank you partners for your support and prayer.