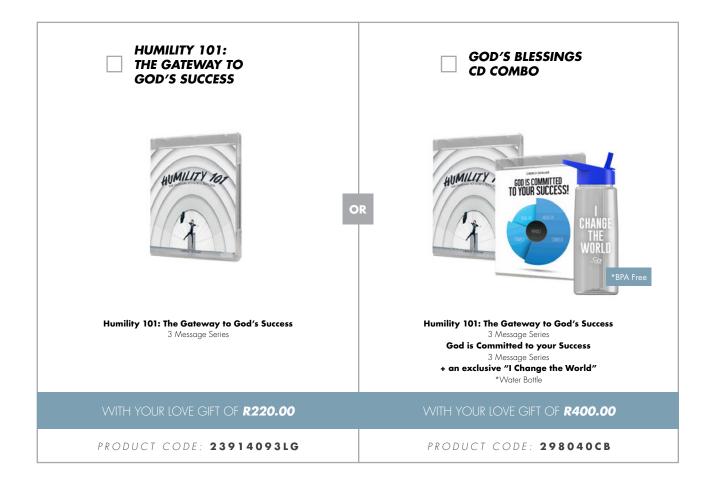

### Embrace the nature of God within you!

| <b>Creflo &amp; Taffi</b> , Enclosed is my seed to Creflo Dollar Ministries. I'm message of grace and impacting people all around the world.                                                   | n excited to take part in spreading the |
|------------------------------------------------------------------------------------------------------------------------------------------------------------------------------------------------|-----------------------------------------|
| ENCLOSED IS MY GIFT 🔲 R220 🖵 R400 R                                                                                                                                                            |                                         |
| ☐ Thank you, but please DO NOT send me any resources this month.  Please return this entire form with your gift to Creflo Dollar Ministries.  See reverse for information on making donations. | Thank You,                              |