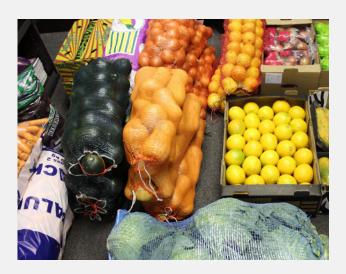

### **SOUTH AFRICA MISSIONS**

The South Africa Global Missions team re-visited the Jordan House Old Age Home and supplied them with fruit, vegetables, winters scarfs and beanies to keep the elderly warm during the winter season. Thank you to our partners and donors for your continual support in helping us spread the message of grace and love. The elderly are pillars of our communities and Creflo Dollar Ministries is grateful to bless the elderly home during the Covid-19 pandemic. Thank you partners for your support and prayer.