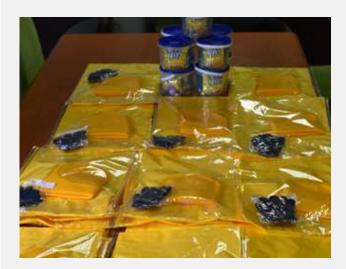

## **SOUTH AFRICA MISSIONS**

Creflo Dollar Ministries South Africa and Prestige Ministry re-visited a Women shelter situated in Krugersdorp, Johannesburg to supply them with basic food necessities, winter beanies, scarves, party packs for the women and children during the ongoing COVID-19 pandemic. We continue to provide the shelter with spiritual material to empower the women. The purpose of the outreach is to empower change in the lives women and children who are victims of domestic violence and Gender Based Violence, giving them the opportunity to see the hope and restoration that is available through the Gospel of Grace. Thank you Partners for your continuous support in helping us transform lives in our beautiful continent Africa.