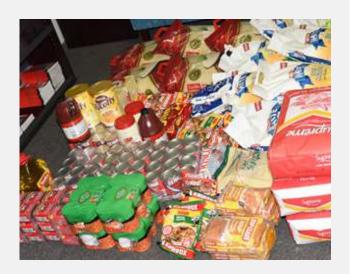

## **SOUTH AFRICA MISSIONS**

Creflo Dollar Ministries South Africa and Prestige Ministry re-visited a Women shelter situated in Krugersdorp, Johannesburg to supply them with basic food necessities, winter beanies, scarves, party packs for the women and children during the ongoing COVID-19 pandemic. We continue to provide the shelter with spiritual material to empower the women. The purpose of the outreach is to empower change in the lives women and children who are victims of domestic violence and Gender Based Violence, giving them the opportunity to see the hope and restoration that is available through the Gospel of Grace. Thank you Partners for your continuous support in helping us transform lives in our beautiful continent Africa.