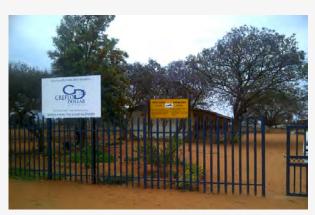

# **SOUTH AFRICA MISSIONS**

Creflo Dollar Global Missions has partnered with Botlokwa Primary School in Limpopo for ten years. Over the years, we have erected a fence to ensure the safety of all learners and teachers, built rest rooms, renovated the school's kitchen, supplied all the learners with winter uniforms, supplied basic food necessities and provided the learners with much needed school bags. The Botlokwa School has 400 learners from disadvantaged backgrounds. Our support to Botlokwa school is no different this year. We would like to provide the school with desktops for their library in an effort to give every learner the chance to reach their full potential as they increase their computer literacy. Creflo Dollar Global Missions invites you to become part of this mission by donating R350.00 towards the purchase of desktops for the school.