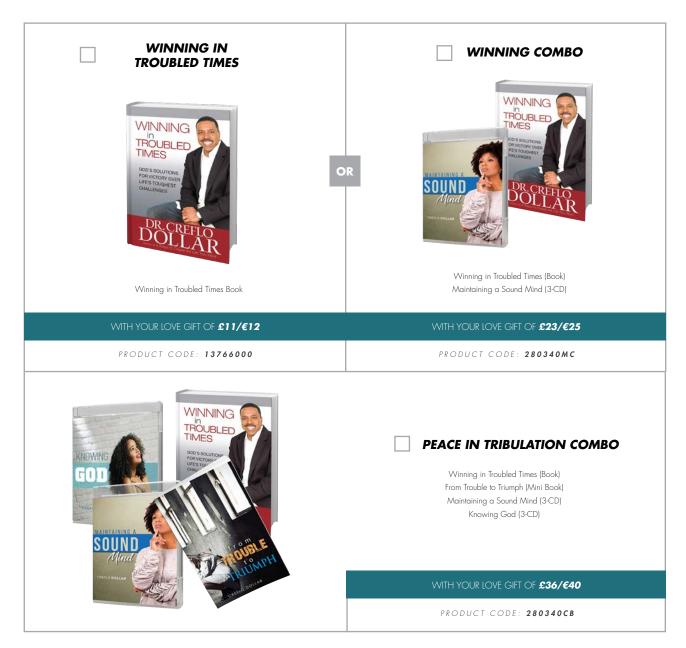

# ENCLOSED IS MY GIFT: □ £11/€12 □ £23/€25 □ £36/€40 □ £\_

PLEASE POST OR EMAIL THIS PAGE WITH YOUR GIFT TO CREFLO DOLLAR MINISTRIES. EMAIL: CDMEUROPE@CDMUK.ORG — PLEASE CONFIRM RECEIPT BY PHONING +44 121 359 5050.